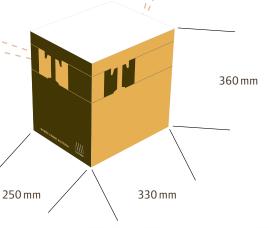

## **TECHNICAL DETAILS:**

bottles/case 12 cases/layer 14 layer/pallet 5

I/w/h pallet (US) 1200/1000/1900 9120021053951 EAN bottle EAN case 9120021053975 UPC 787263315019

Unterloiben 12 · 3601 Dürnstein/Wachau · Austria T +43 (0) 2732 / 853 62 · F +43 (0) 2732 / 853 62-20